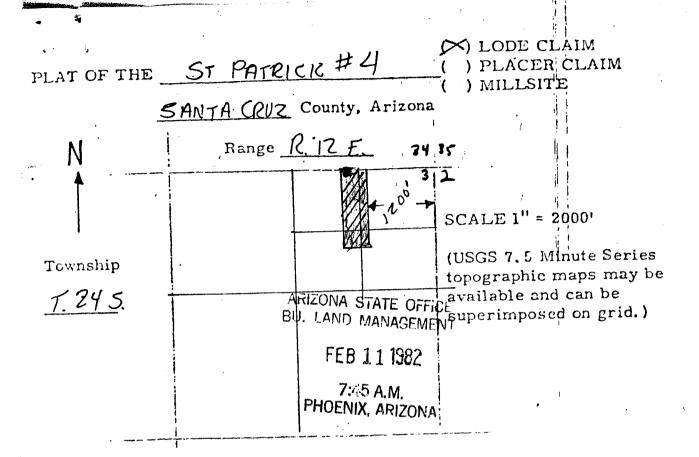

A MC 87936 thru A MC 87939; A MC 104469 (943-PB)

February 17, 1982

Mr. Sergio Madril, Jr. President, Pajarito Mining Company 307 Carrillo Street Nogales, Arizona 85621

Dear Mr. Madril:

On February 11, 1982 we received two amended location notices for the St. Patrick 4 and the Sunset 1 mining claims.

As requested, our records will show the St. Patrick 4, serial no. A MC 104469 and the Sunset 1 claim, serial no. A MC 87936.

We will close our case files for the claims serialized A MC 89737 through A MC 87939.